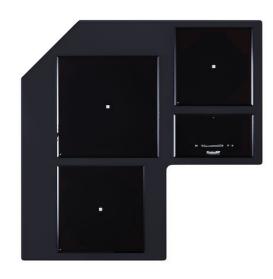

### **CASTONE GUN METAL**

Induction Hobs Code: 7438 006

#### **DETAILS**

| Full - h 4mm                                  |
|-----------------------------------------------|
| AISI 304 stainless steel                      |
| Ceramic glass                                 |
| 4 mm                                          |
| 230 - 380 V (50/60 Hz)                        |
| Quadra Modular Composition - 3 fields - black |
| Three zones                                   |
| View technical data sheet                     |
|                                               |

### **GALLERY**