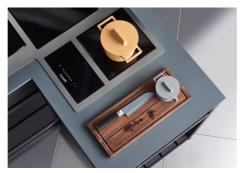

|
| Safety                     | All electric cooker hobs feature the most modern and sophisticated safety protections: Centralised power-off function; Child-proof safety lock; Residual heat warning lights. Induction models feature the following functions: Safety System that turn off the hob in the absence of the pot; Overflow detector that automatically turns off the plate in case of liquid overflow; Automatic deactivation to prevent accidents caused by forgetfulness. |

### **TECHNICAL DATA**

## Foster ==



# Foster ==



FTS - cut out

FT - cut out







### **GALLERY**













### **OPTIONAL ACCESSORIES**



Induction PRO - Grill pan 8212 000



Induction Pro - Wok pan with flat bottom PRO
8211 000