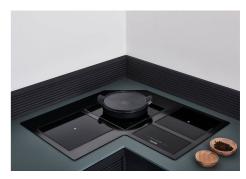

### **CASTONE GUN METAL**

Induction Hobs Code: 7438 006

#### **DETAILS**

| Full - h 4mm                                  |
|-----------------------------------------------|
| AISI 304 stainless steel                      |
| Ceramic glass                                 |
| 4 mm                                          |
| 230 - 380 V (50/60 Hz)                        |
| Quadra Modular Composition - 3 fields - black |
| Three zones                                   |
| View technical data sheet                     |
|                                               |

### **GALLERY**