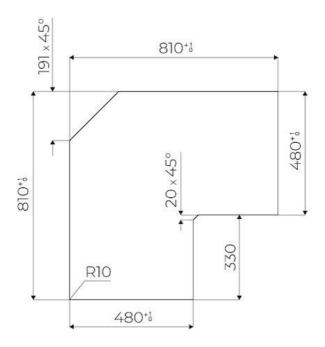

|
| Safety                     | All electric cooker hobs feature the most modern and sophisticated safety protections: Centralised power-off function; Child-proof safety lock; Residual heat warning lights. Induction models feature the following functions: Safety System that turn off the hob in the absence of the pot; Overflow detector that automatically turns off the plate in case of liquid overflow; Automatic deactivation to prevent accidents caused by forgetfulness. |

### **TECHNICAL DATA**

## Foster ==



# Foster ==



FTS - cut out

FT - cut out







### **GALLERY**













### **OPTIONAL ACCESSORIES**



Induction PRO - Grill pan 8212 000



Induction Pro - Wok pan with flat bottom PRO
8211 000