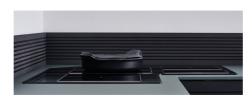

|
| Safety                     | All electric cooker hobs feature the most modern and sophisticated safety protections: Centralised power-off function; Child-proof safety lock; Residual heat warning lights. Induction models feature the following functions: Safety System that turn off the hob in the absence of the pot; Overflow detector that automatically turns off the plate in case of liquid overflow; Automatic deactivation to prevent accidents caused by forgetfulness. |

### **TECHNICAL DATA**

## Foster ==



# Foster ==



FTS - cut out

FT - cut out







### **GALLERY**













### **OPTIONAL ACCESSORIES**



Induction PRO - Grill pan 8212 000



Induction Pro - Wok pan with flat bottom PRO
8211 000