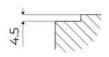

#### **DETAILS**

| Full - h 4mm                                  |
|-----------------------------------------------|
| AISI 304 stainless steel                      |
| Ceramic glass                                 |
| 4 mm                                          |
| 230 - 380 V (50/60 Hz)                        |
| Quadra Modular Composition - 3 fields - black |
| Three zones                                   |
| View technical data sheet                     |
|                                               |

# Foster ==

FTS - cut out

FT - cut out