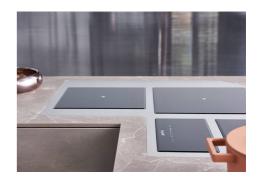

|
| Safety                     | All electric cooker hobs feature the most modern and sophisticated safety protections: Centralised power-off function; Child-proof safety lock; Residual heat warning lights. Induction models feature the following functions: Safety System that turn off the hob in the absence of the pot; Overflow detector that automatically turns off the plate in case of liquid overflow; Automatic deactivation to prevent accidents caused by forgetfulness. |

### **TECHNICAL DATA**

## Foster ==



# Foster ==



FTS - cut out

FT - cut out







### **GALLERY**













### **OPTIONAL ACCESSORIES**



Induction PRO - Grill pan 8212 000



Induction Pro - Wok pan with flat bottom PRO
8211 000