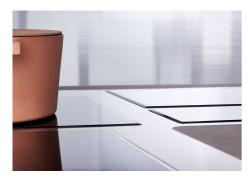

|
| Safety                     | All electric cooker hobs feature the most modern and sophisticated safety protections: Centralised power-off function; Child-proof safety lock; Residual heat warning lights. Induction models feature the following functions: Safety System that turn off the hob in the absence of the pot; Overflow detector that automatically turns off the plate in case of liquid overflow; Automatic deactivation to prevent accidents caused by forgetfulness. |

### **TECHNICAL DATA**

## Foster ==



# Foster ==



FTS - cut out

FT - cut out







### **GALLERY**













### **OPTIONAL ACCESSORIES**



Induction PRO - Grill pan 8212 000



Induction Pro - Wok pan with flat bottom PRO
8211 000