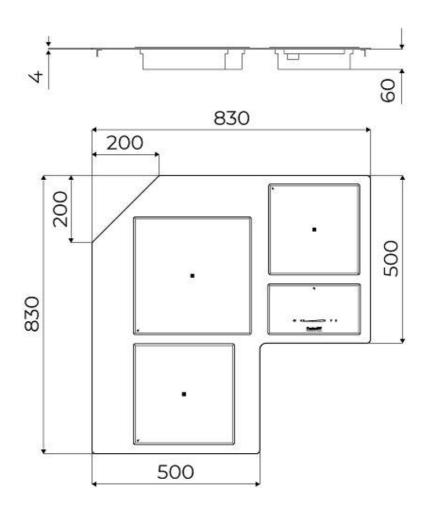

### **TECHNICAL DATA**

#### **DETAILS**

| Full - h 4mm                                  |
|-----------------------------------------------|
| AISI 304 stainless steel                      |
| Ceramic glass                                 |
| 4 mm                                          |
| 230 - 380 V (50/60 Hz)                        |
| Quadra Modular Composition - 3 fields - black |
| Three zones                                   |
| View technical data sheet                     |
|                                               |

| Total power      | 6.700 W                                                                                                                                                                                                                                       |
|------------------|-----------------------------------------------------------------------------------------------------------------------------------------------------------------------------------------------------------------------------------------------|
| Left             | 2.300 (3.000)* W                                                                                                                                                                                                                              |
| Centre           | 2.300 (3.000)* W                                                                                                                                                                                                                              |
| Right            | 1.100 (1.400)* W                                                                                                                                                                                                                              |
| Power settings   | 9 power settings per zone + Powerboost                                                                                                                                                                                                        |
| Safety           | Safety equipment                                                                                                                                                                                                                              |
| Type             | Induction Hob                                                                                                                                                                                                                                 |
| Type of commands | Touch Control                                                                                                                                                                                                                                 |
| Notes:           | * Powerboost                                                                                                                                                                                                                                  |
| FEATURES         |                                                                                                                                                                                                                                               |
| Powerboost       | Booster function provides increased power to the selected plate. In particular, when the Booster is activated, the plate works for ten minutes at a very high power that allows to heat quickly large quantities of water.                    |
| Pot detector     | All induction cooker hobs detect the pot resting on them, but they also calculate the area they cover. This system allows the energy to be used even more efficiently. Moreover, the plates switch off automatically when the pot is removed. |
|                  |                                                                                                                                                                                                                                               |