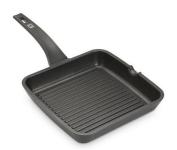

### **OPTIONAL ACCESSORIES**

Induction PRO - Grill pan 8212 000

Induction Pro - Wok pan with flat bottom PRO
8211 000