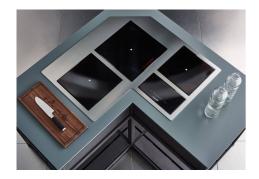

|
| Safety                     | All electric cooker hobs feature the most modern and sophisticated safety protections: Centralised power-off function; Child-proof safety lock; Residual heat warning lights. Induction models feature the following functions: Safety System that turn off the hob in the absence of the pot; Overflow detector that automatically turns off the plate in case of liquid overflow; Automatic deactivation to prevent accidents caused by forgetfulness. |

### **TECHNICAL DATA**

## Foster ==



# Foster ==



FTS - cut out

FT - cut out







### **GALLERY**













### **OPTIONAL ACCESSORIES**



Induction PRO - Grill pan 8212 000



Induction Pro - Wok pan with flat bottom PRO
8211 000