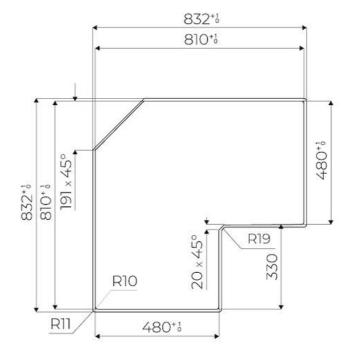

|
| Safety                     | All electric cooker hobs feature the most modern and sophisticated safety protections: Centralised power-off function; Child-proof safety lock; Residual heat warning lights. Induction models feature the following functions: Safety System that turn off the hob in the absence of the pot; Overflow detector that automatically turns off the plate in case of liquid overflow; Automatic deactivation to prevent accidents caused by forgetfulness. |

### **TECHNICAL DATA**

## Foster ==



# Foster ==



FTS - cut out

FT - cut out







### **GALLERY**













### **OPTIONAL ACCESSORIES**



Induction PRO - Grill pan 8212 000



Induction Pro - Wok pan with flat bottom PRO
8211 000